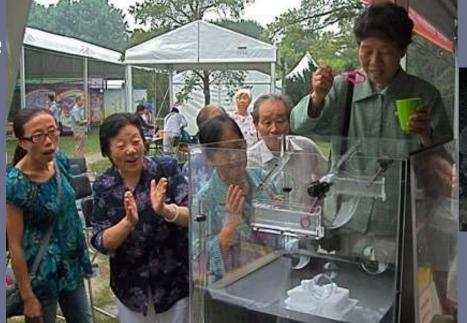

# Participating in a Process of science

Frozen Bubble Box: test our ideas on how bubbles float, change size, turn colors, and freeze in a transparent box with dry ice (frozen CO<sub>2</sub> at -78°C)

Ping Pong
Pinball in a
Chicago
community
center,
Barbados, and
a workshop for
teachers in
Nanning, China