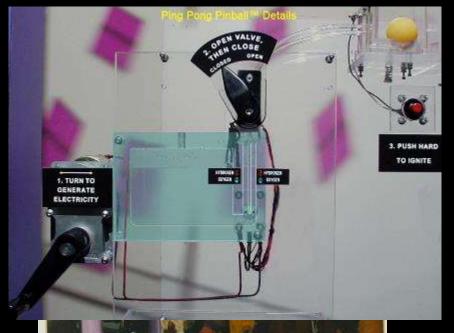

# Participating in a Process of science

Frozen Bubble Box: test our ideas on how bubbles float, change size, turn colors, and freeze in a transparent box with dry ice (frozen CO<sub>2</sub> at -78°C)

Ping Pong
Pinball in a
Chicago
community
center,
Barbados, and
a workshop for
teachers in
Nanning, China