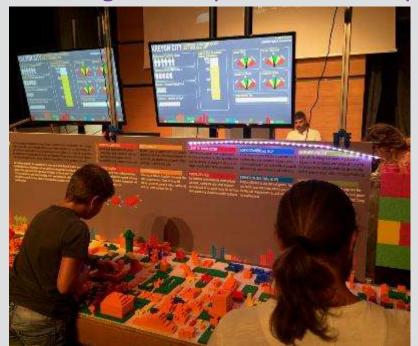

German traveling exhibition on sustainability and renewable energy; visited by 700,000 people 2010-2018

"Kreyon City" in Palazzo delle Esposizioni, Rome Sept 2017 Prototype for augmented reality "Gaming the Future" seeing consequences of simple actions on complex systems