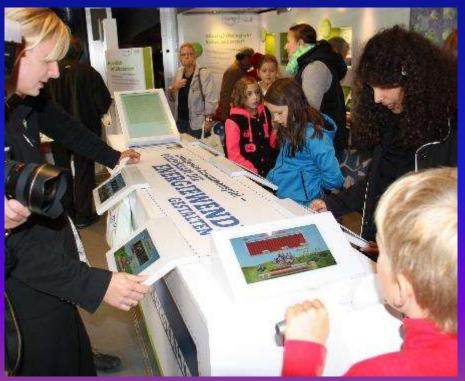

German traveling exhibition on sustainability and renewable energy; visited by 700,000 people 2010-2018

"Kreyon City" in Palazzo delle Esposizioni, Rome Sept 2017 Prototype for augmented reality "Gaming the Future" seeing consequences of simple actions on complex systems