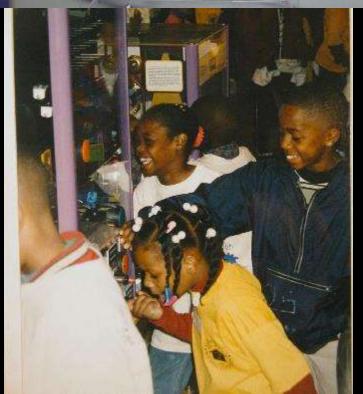

# Participating in a Process of science

Frozen Bubble Box: test our ideas on how bubbles float, change size, turn colors, and freeze in a transparent box with dry ice (frozen CO<sub>2</sub> at -78°C)

Ping Pong
Pinball in a
Chicago
community
center,
Barbados, and
a workshop for
teachers in
Nanning, China