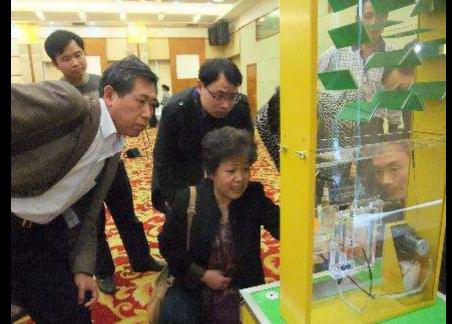

# Participating in a Process of science

Frozen Bubble Box: test our ideas on how bubbles float, change size, turn colors, and freeze in a transparent box with dry ice (frozen CO<sub>2</sub> at -78°C)

Ping Pong
Pinball in a
Chicago
community
center,
Barbados, and
a workshop for
teachers in
Nanning, China